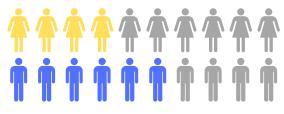

## Sex Demographics

40% of the population in the data were female while 60% were male.

**Ethnicity Demographics** 