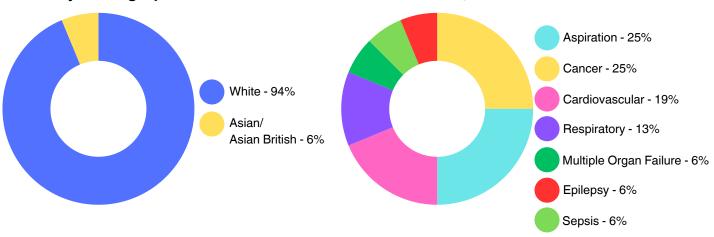

## Sex Demographics

40% of the population in the data were female while 60% were male.

**Ethnicity Demographics** 

### The top 5 causes of death were:

- Aspiration
- Cancer •
- Cardiovascular
- Respiratory
- Multiple Organ Failure