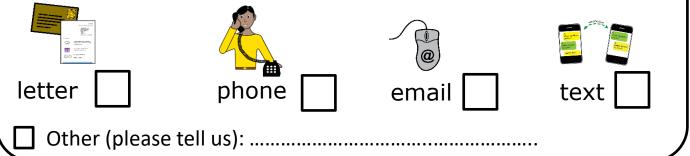

## How would you prefer us to contact you?

| How and when would you prefer to take part? |        |         |           |          |        |  |  |
|---------------------------------------------|--------|---------|-----------|----------|--------|--|--|
|                                             | Monday | Tuesday | Wednesday | Thursday | Friday |  |  |
| Morning                                     |        |         |           |          |        |  |  |