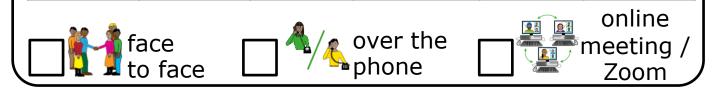

## How would you prefer us to contact you?

| How and when would you prefer to take part? |        |         |           |          |        |  |  |
|---------------------------------------------|--------|---------|-----------|----------|--------|--|--|
|                                             | Monday | Tuesday | Wednesday | Thursday | Friday |  |  |
| Morning                                     |        |         |           |          |        |  |  |