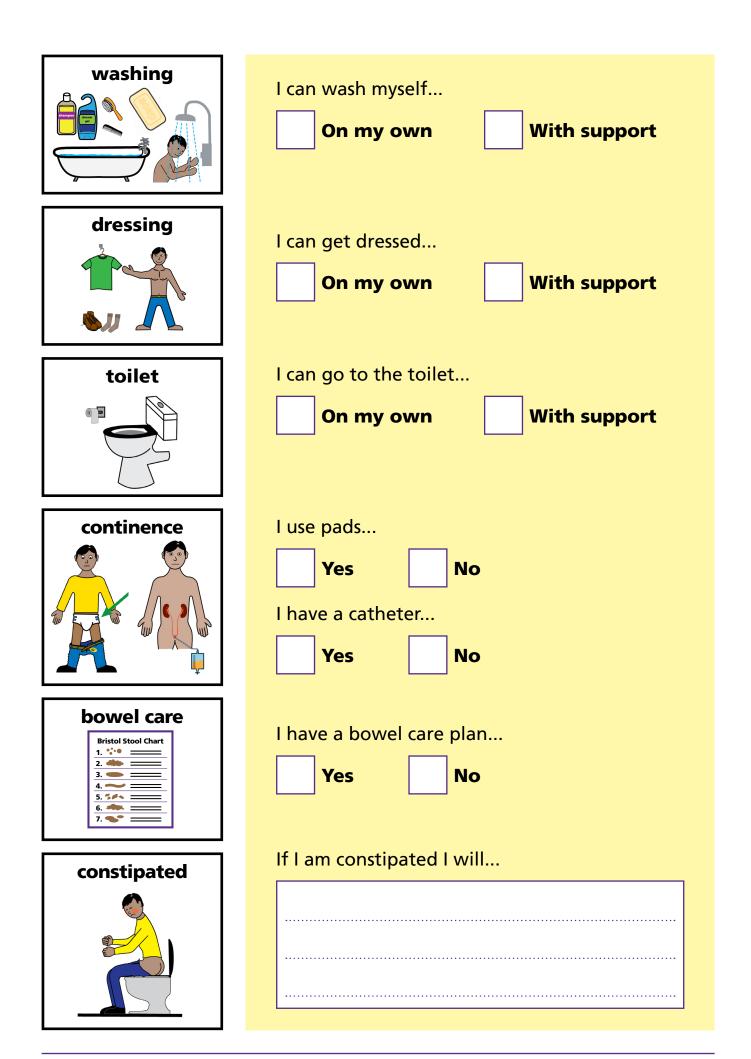

# **Mobility**

| Yes No                                                                             | When I am well I will move around by:                                                                          |  |
|------------------------------------------------------------------------------------|----------------------------------------------------------------------------------------------------------------|--|
| have specialist equipment to support me at nome:  have had pressure damage before: |                                                                                                                |  |
| have specialist equipment to support me at nome:  have had pressure damage before: |                                                                                                                |  |
| have specialist equipment to support me at nome:  have had pressure damage before: |                                                                                                                |  |
| have specialist equipment to support me at nome:  have had pressure damage before: |                                                                                                                |  |
| have specialist equipment to support me at nome:  have had pressure damage before: |                                                                                                                |  |
| have specialist equipment to support me at nome:  have had pressure damage before: |                                                                                                                |  |
| have specialist equipment to support me at nome:  have had pressure damage before: | When in bed I need help to move around                                                                         |  |
| have specialist equipment to support me at nome:  have had pressure damage before: | No.                                                                                                            |  |
| have specialist equipment to support me at nome:  have had pressure damage before: | Yes                                                                                                            |  |
| have specialist equipment to support me at nome:  have had pressure damage before: |                                                                                                                |  |
| have specialist equipment to support me at nome:  have had pressure damage before: |                                                                                                                |  |
| have specialist equipment to support me at nome:  have had pressure damage before: | Exercise I like is                                                                                             |  |
| have had pressure damage before:                                                   |                                                                                                                |  |
| have had pressure damage before:                                                   |                                                                                                                |  |
| have had pressure damage before:                                                   |                                                                                                                |  |
| have had pressure damage before:                                                   |                                                                                                                |  |
| have had pressure damage before:                                                   |                                                                                                                |  |
| have had pressure damage before:                                                   | Lhannan 2. Pakan melana ada kanan melana ada da kanan da |  |
| have had pressure damage before:                                                   |                                                                                                                |  |
|                                                                                    | Home:                                                                                                          |  |
|                                                                                    |                                                                                                                |  |
|                                                                                    |                                                                                                                |  |
|                                                                                    |                                                                                                                |  |
|                                                                                    |                                                                                                                |  |
|                                                                                    |                                                                                                                |  |
| Yes                                                                                | I have had pressure damage before:                                                                             |  |
|                                                                                    | Yes                                                                                                            |  |
|                                                                                    |                                                                                                                |  |