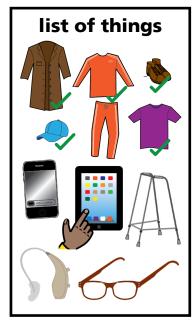

### **Hospital**

This is a list of the things I will bring to hospital... (please label these with your name and address).

reasonable adjustments inpatient

Reasonable adjustments I need during inpatient hospital admission... what went well in the past?