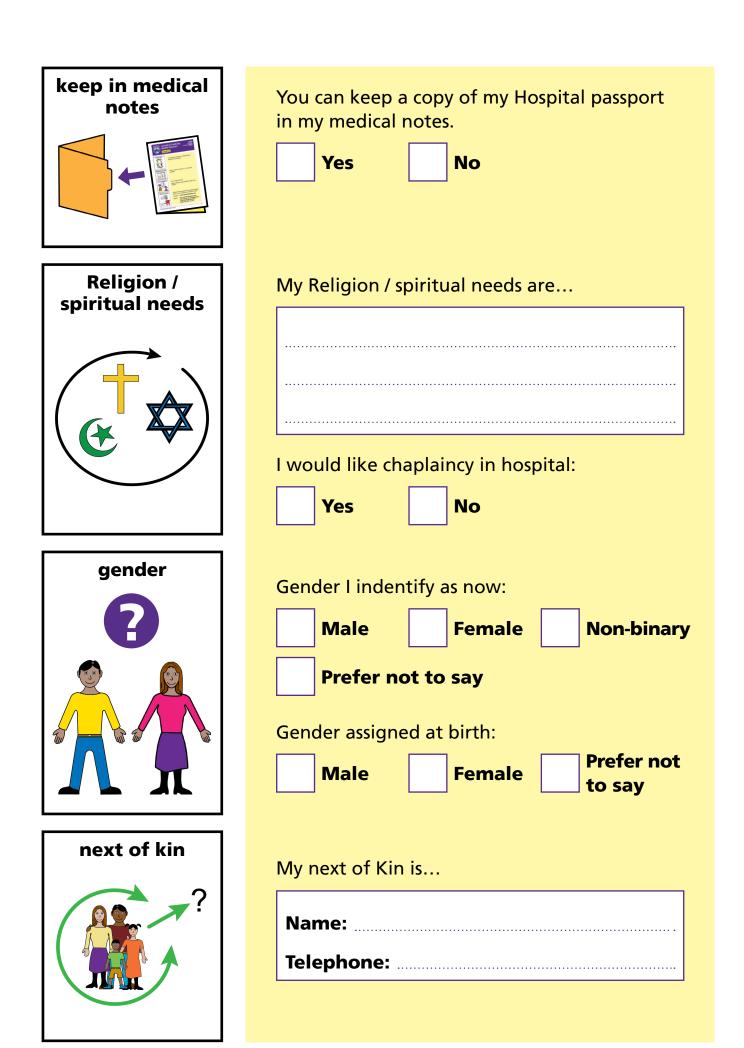

My social care package looks like...

| Му | social worker is: |
|----|-------------------|

I am an individual; please think about any reasonable adjustments that are needed to support me.