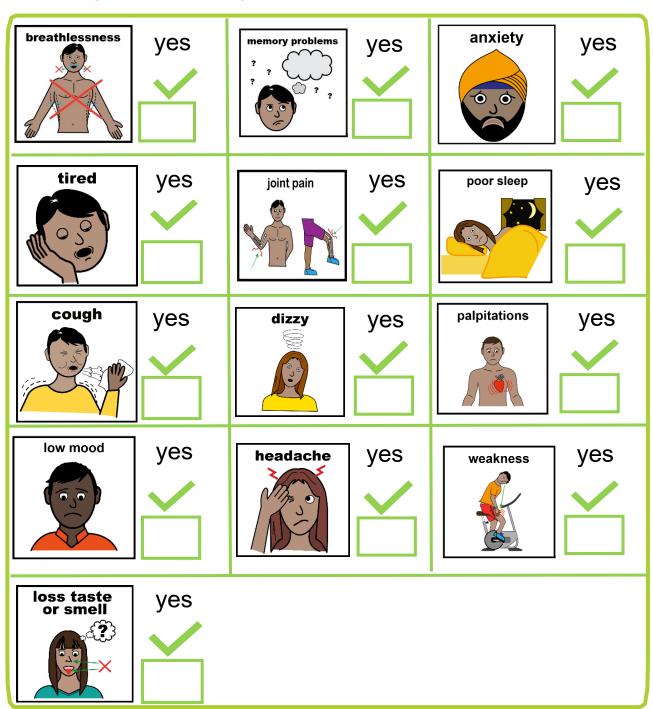

?

|     |     |     | da  | at   | e        |          |            |   |
|-----|-----|-----|-----|------|----------|----------|------------|---|
| G   | 999 | æ   | æ   | Œ    | 20       | 99       | 9          | 9 |
| Ш   | Г   |     | d   | ate  | •        |          |            |   |
| Н   | sat | sen | mon | tues | wed<br>② | fur<br>3 | (r)<br>(4) |   |
| - 1 | 18  | 5   | 7   |      | Я        | 10       | 11         | Ш |
| - 1 | 122 | 13  | 14  | 35   | 18       | 17       | Ж          | Ш |
| - 1 | 123 | 2   | 20  | [2]  | 23       | (E)      | 23         | Ш |
| - 1 | 100 | 27  | æ   | 28   | 37.      | 31       |            | Ш |
| 14  |     |     |     |      |          |          | $\equiv$   | 4 |

Date of first Covid infection:

.....

#### Tick all symptoms that you had





## How do you feel six weeks after your first Covid infection?

#### Tick all symptoms that you still have





### When you got Covid for the second time how did it make you feel?

| date                      |                                 |
|---------------------------|---------------------------------|
| date    Si   Si   Si   Si | Date of second Covid infection: |
| 2                         |                                 |

#### Tick all symptoms that you had





### How do you feel six weeks after your second Covid infection?

#### Tick all symptoms that you still have





### Learn how to tell people that you are poorly RESTORE2 mini and Pulse Oximeter Training



We want to make sure you get the care you need at the right time.



It can be hard to know when people are