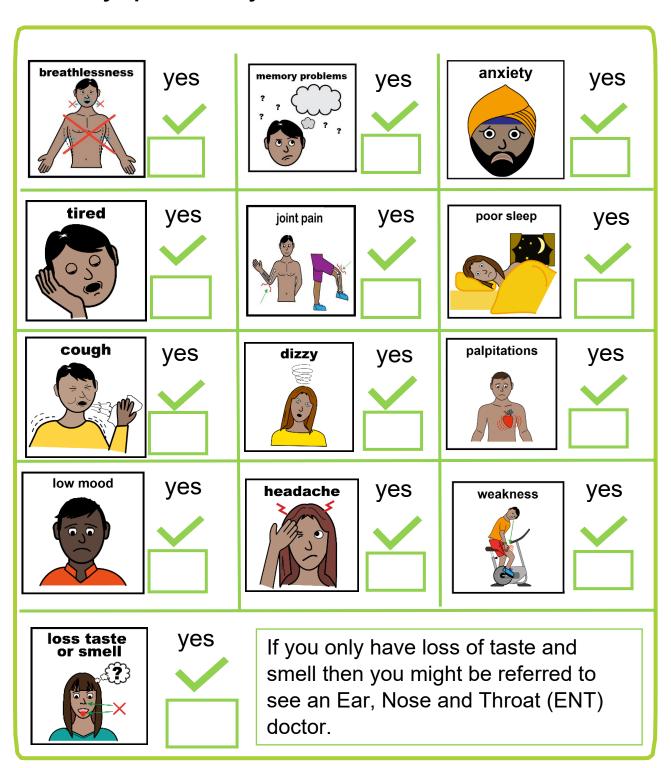

-----|----------|------------|---|
| G   | 999 | æ   | æ   | Œ    | 20       | 99       | 9          | 9 |
| Ш   | Г   |     | d   | ate  | •        |          |            |   |
| Н   | sat | sen | mon | tues | wed<br>② | fur<br>3 | (r)<br>(4) |   |
| - 1 | 18  | 5   | 7   |      | Я        | 10       | 11         | Ш |
| - 1 | 122 | 13  | 14  | 35   | 18       | 17       | Ж          | Ш |
| - 1 | 123 | 2   | 20  | [2]  | 23       | (E)      | 23         | Ш |
| - 1 | 100 | 27  | æ   | 28   | 37.      | 31       |            | Ш |
| 14  |     |     |     |      |          |          | $\equiv$   | 4 |

Date of first Covid infection:

.....

#### Tick all symptoms that you had





## How do you feel six weeks after your first Covid infection?

#### Tick all symptoms that you still have





### When you got Covid for the second time how did it make you feel?

| date                      |                                 |
|---------------------------|---------------------------------|
| date    Si   Si   Si   Si | Date of second Covid infection: |
| 2                         |                                 |

#### Tick all symptoms that you had





### How do you feel six weeks after your second Covid infection?

#### Tick all symptoms that you still have





### Learn how to tell people that you are poorly RESTORE2 mini and Pulse Oximeter Training



We want to make sure you get the care you need at the right time.



It can be hard to know when people are poorly.

This training will help you tell people.



People get better more quickly if they get medical help ear