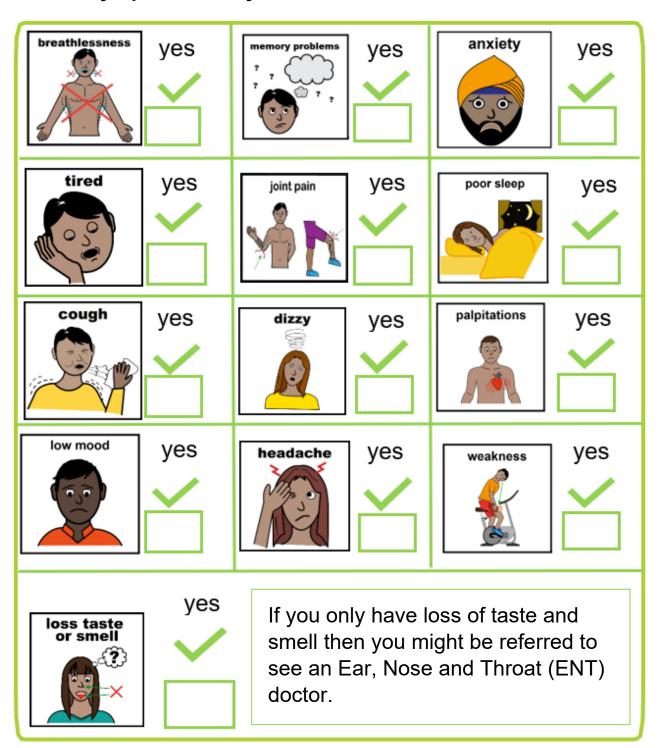

7  | æ   | 28   | 37.      | 31       |            | Ш |
| 14  |     |     |     |      |          |          | $\equiv$   | 4 |

Date of first Covid infection:

.....

#### Tick all symptoms that you had





## How do you feel six weeks after your first Covid infection?

#### Tick all symptoms that you still have





### When you got Covid for the second time how did it make you feel?

| date                      |                                 |
|---------------------------|---------------------------------|
| date    Si   Si   Si   Si | Date of second Covid infection: |
| 2                         |                                 |

#### Tick all symptoms that you had





### How do you feel six weeks after your second Covid infection?

#### Tick all symptoms that you still have





### Learn how to tell people that you are poorly RESTORE2 mini and Pulse Oximeter Training



We want to make sure you get the care you need at the right time.



It can be hard to know when people are poorly.

This training will help you tell people.



People get better more quickly if they get medical help early.



RESTORE2 mini trains families and carers to record early signs of serious illness.



Pulse Oximeters help to measure how poorly people are. It is easy to do.

We will teach you how and give you a pulse oximeter.



Training will help carers tell medical people when they are worried.

Book your free training here:

https://www.learningdisabilityservice-leeds.nhs.uk/get-%20checked-out/resources/restore2/

This will help you get the right treatment at the right time.



##