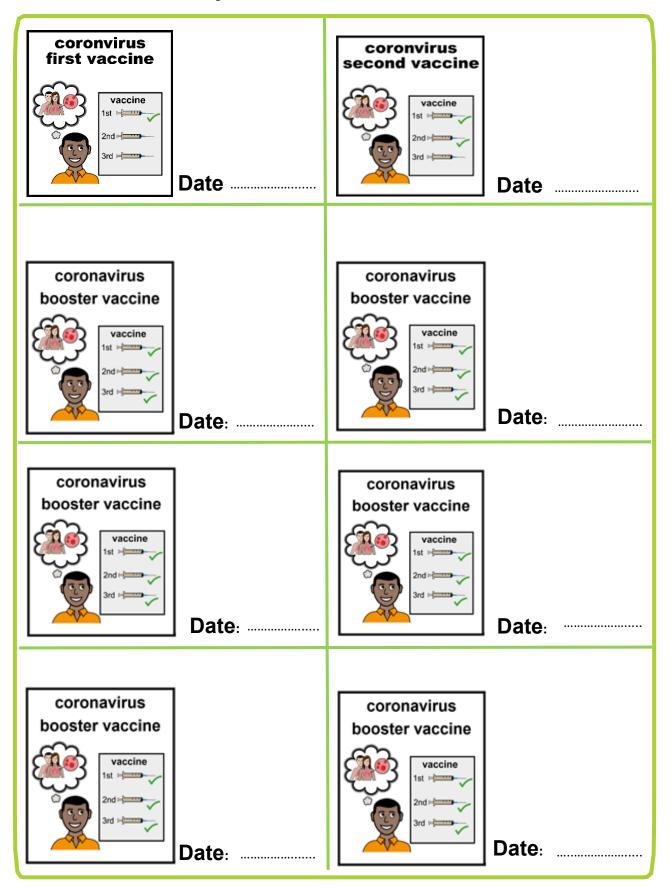

**



We want to tell you about the Long Covid service in Leeds. If you have a learning disability it is important to keep a record of your Covid vaccinations and symptoms.

The Long Covid service can offer advice, information and support when you have had symptoms for longer than six weeks.

Your GP will support you and may refer you to other health professionals to help you

|      | Name: |
|------|-------|
| name |       |

| march | Date of birth: |
|-------|----------------|
| 9     |                |

| Connecting for Health  NHS  Will Manufacture  Number | NHS Number: |
|------------------------------------------------------|-------------|
| Your healthcare,<br>your record,<br>your number      |             |

#### **Vaccinations**

#### Write the dates of your Covid vaccinations





# When you got Covid for the first time how did it make you feel?

|     |     |     | da  | at   | e        |          |            |   |
|-----|-----|-----|-----|------|----------|----------|------------|---|
| G   | 999 | æ   | æ   | Œ    | 20       | 99       | 9          | 9 |
| Ш   | Г   |     | d   | ate  | •        |          |            |   |
| Н   | sat | sen | mon | tues | wed<br>② | fur<br>3 | (r)<br>(4) |   |
| - 1 | 18  | 5   | 7   |      | Я        | 10       | 11         | Ш |
| - 1 | 122 | 13  | 14  | 35   | 18       | 17       | Ж          | Ш |
| - 1 | 123 | 2   | 20  | [2]  | 23       | (E)      | 23         | Ш |
| - 1 | 100 | 27  | æ   | 28   | 37.      | 31       |            | Ш |
| 14  |     |     |     |      |          |          | $\equiv$   | 4 |

Date of