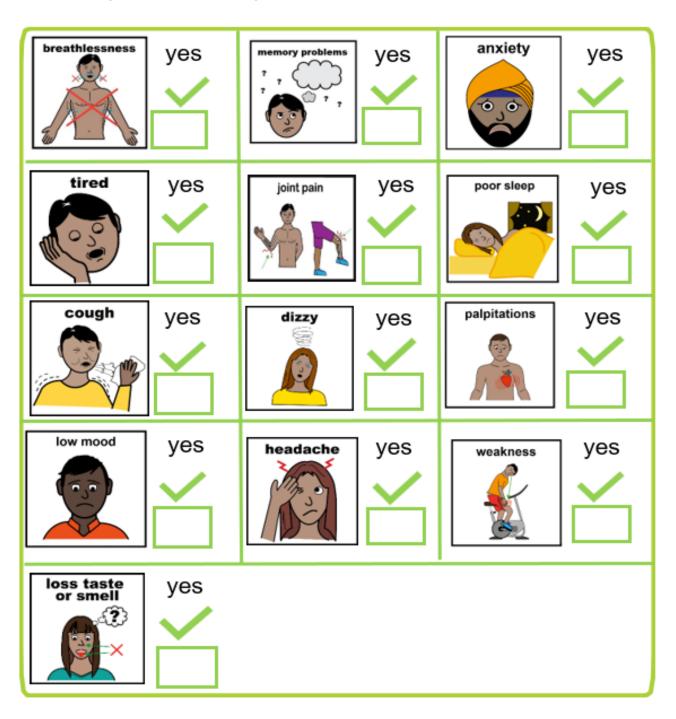

7       | Ж          | Ш |
| - 1 | 123 | 2   | 20  | [2]  | 23       | (E)      | 23         | Ш |
| - 1 | 100 | 27  | æ   | 28   | 37.      | 31       |            | Ш |
| 14  |     |     |     |      |          |          | $\equiv$   | 4 |

Date of first Covid infection:

.....

#### Tick all symptoms that you had





## How do you feel six weeks after your first Covid infection?

#### Tick all symptoms that you still have





### When you got Covid for the second time how did it make you feel?

| date                      |                                 |
|---------------------------|---------------------------------|
| date    Si   Si   Si   Si | Date of second Covid infection: |
| 2                         |                                 |

#### Tick all symptoms that you had





### How do you feel six weeks after your second Covid infection?

#### Tick all symptoms that you still have





### Learn how to tell people that you are poorly RESTORE2 mini and Pulse Oximeter Training



We want to make sure you get the care you need at the right time.



It can be hard to know when people are poorly.

This training will help you tell people.



People get better more quickly if they get medical help early.



RESTORE2 mini trains families and carers to record early signs of serious illness.



Pulse Oximeters help to measure how poorly people are. It is easy to do.

We will teach you how and give you a pulse oximeter.



Training will help carers tell medical people when they are worried.

Book your free training here:

https://www.learningdisabilityservice-leeds.