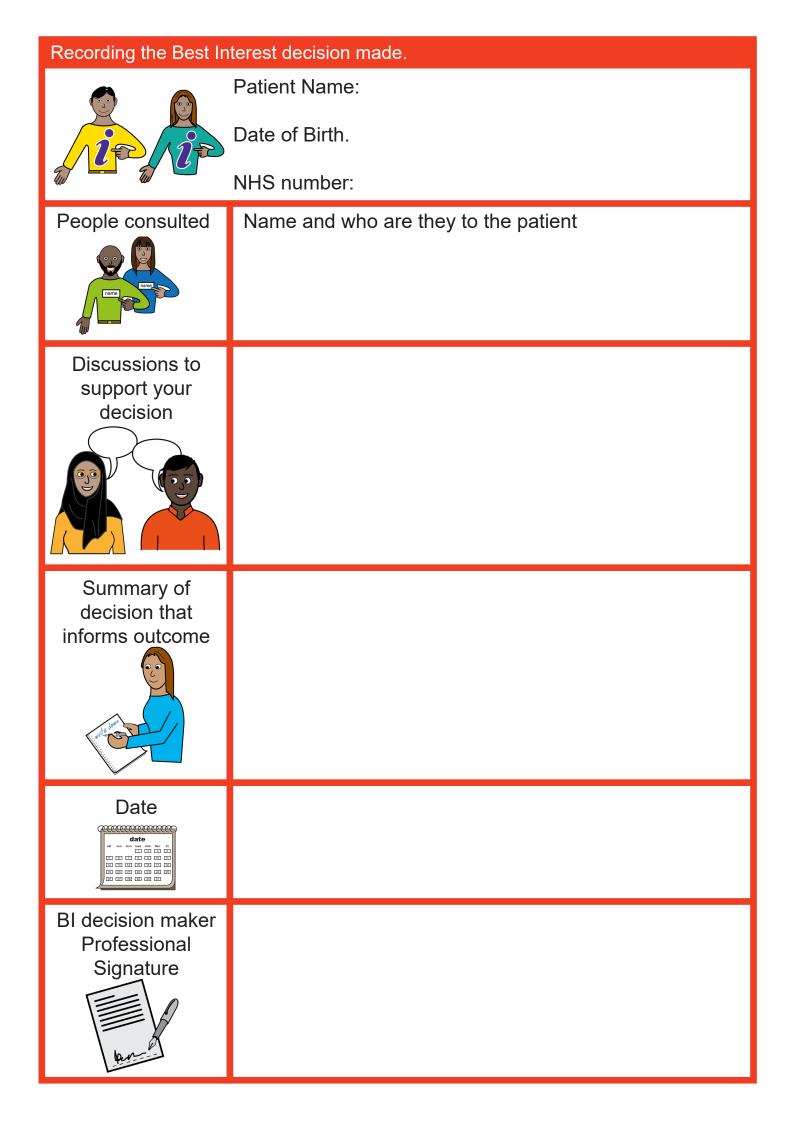

3. You have considered that the patient is entitled to make an unwise decision.

4. You have made the decision to vaccinate or not to vaccinate the patient in their best interest, taking into consideration their significant others, carers, families and partners.

5. The decision you make is the least restrictive decision to support the patient.