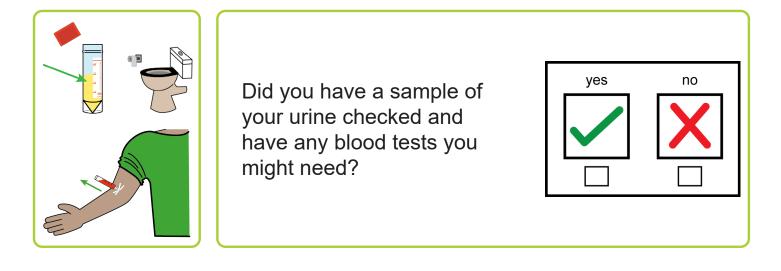

|        |
| Age:                             | Gender:                                                                          |        |
| Name of your GP Practice:        |                                                                                  |        |
|                                  | Did you receive an easy read invitation?                                         | yes no |
|                                  | Did you receive the easy<br>read checklist / booklet<br>before your appointment? | yes no |
|                                  | How long was your appointment?                                                   |        |



Did you have a full physical examination as well as height, weight, pulse and blood pressure measurement?











Please return your survey to the **Health Facilitation Team** at <u>getcheckedout.LYPFT@nhs.net</u> or by post to Health Facilitation Team, St Mary's Hospital, No.4 Woodlands Square, Greenhill Road, Leeds LS12 3QE **Tel: 0113 8555176**